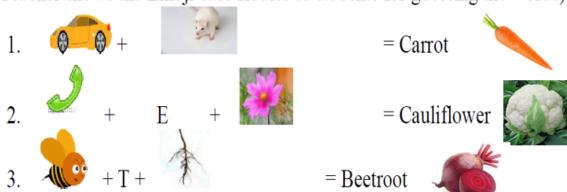

# **Learning Activity:**

(Teacher shows the Emoji base riddles to students for guessing the words)

(Students try to guess the emoji-based riddles and enjoy it.)

Green bean