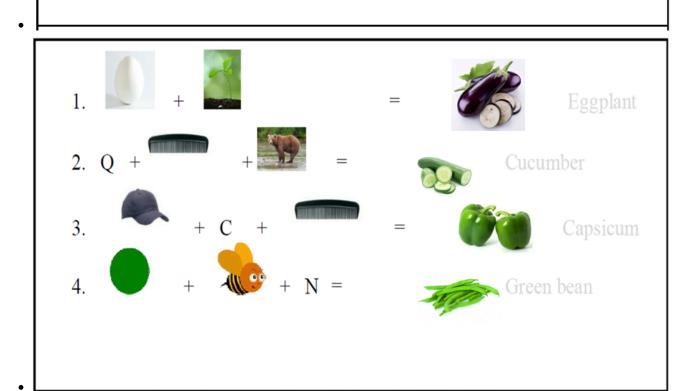

# **Learning Activity:**

(Teacher shows the Emoji base riddles to students for guessing the words)

(Students try to guess the emoji-based riddles and enjoy it.)

Green bean