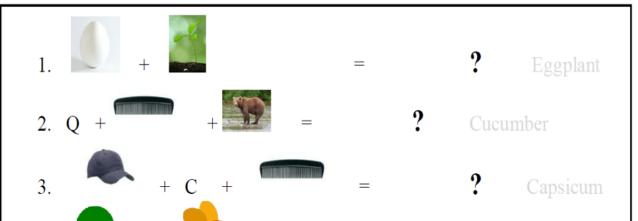

# **Learning Activity:**

(Teacher shows the Emoji base riddles to students for guessing the words)

(Students try to guess the emoji-based riddles and enjoy it.)

Green bean