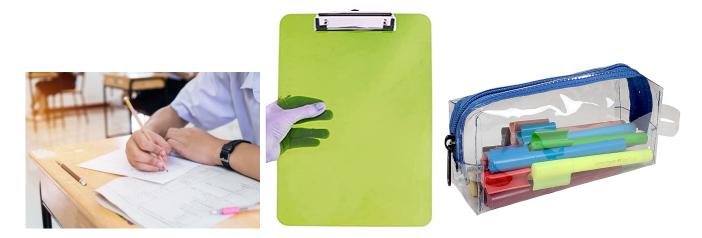

2. Reporting time : 10 am for morning papers, and 2pm for afternoon papers.

3. Carry your own writing material : pens, pencil and geometry box. Please carry a water bottle.

4. You must carry a transparent pouch and transparent writing pad

5.Please take a Xerox copy of the hall ticket .

6.Go to the centre one day prior to the exam and check if your seat number is there on the notice board.

7.For the board exam come in casual clothes.

8.You have to be on time. In case u r late for the paper.You can go to the nearest centre before 11.30 & appear for ur paper.They will give u an emergency bar code.